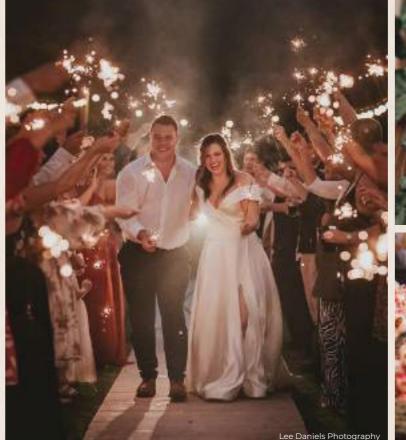

For a touch of nostalgia, our crisp and donut walls present a playful display that will leave a lasting impression on your guests.

Capture the joy of the moment with confetti or sparklers! Both adding a burst of color and excitement to your celebration, creating a breathtaking and memorable atmosphere.